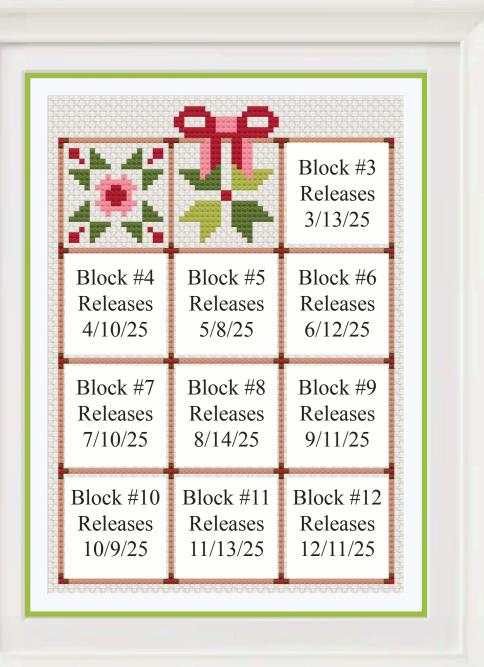

## 2025 Sew With Me Cross Stitch Sampler

# 2025 Stitchy Stitch With Me

#### Chart Details:

- \* Stitch Count: 64w x 91h (If stitched using 14-Count Aida)
- \* Finished Size: 4-1/2" x 6-1/2"