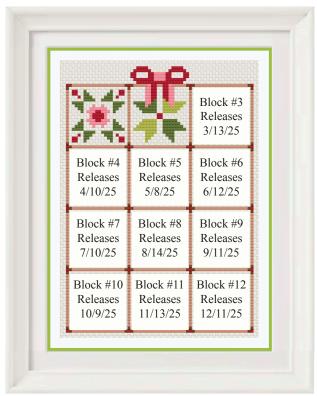

## 2025 Sew With Me Cross Stitch Sampler

# 2025 Stitchy Stitch With Me

#### Chart Details:

- \* Stitch Count: 64w x 91h (If stitched using 14-Count Aida)
- \* Finished Size: 4-1/2" x 6-1/2"