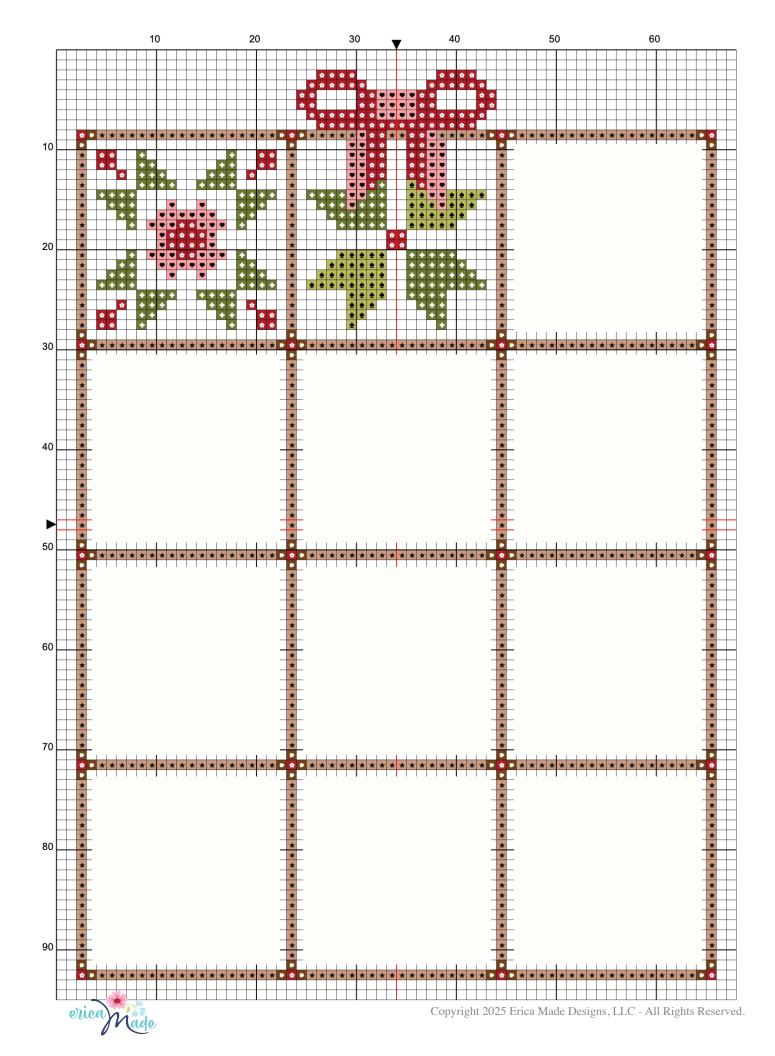

#### Chart Details:

- \* Stitch Count: 64w x 91h (If stitched using 14-Count Aida)
- \* Finished Size: 4-1/2" x 6-1/2"

#### Supplies:

- \* 14-count Aida Antique White
- \* 2 strands of DMC floss or 2 strands Classic Colorworks
- \* Size 26 tapestry needle
- \* (2) 8" x 10" Pieces of Sticky Mounting Board
- \* (1) 8" x 10" Accent Fabric & Batting
- \* Hot Glue and Glue Gun
- \* Extra embellishments as desired

**Step 3:** Center the Stitched piece onto the accent board and glue in place with hot glue. Add embellishments as desired.

| Floss Chart |                    |          |                   |            |
|-------------|--------------------|----------|-------------------|------------|
| Symbol      | Classic Colorworks | DMC      | Code              | Length     |
| •           | Pink Posey         | DMC 761  | Salmon Light      | 0.2 Skeins |
| <b>☆</b>    | Caroling           | DMC 321  | Christmas Red     | 0.2 Skeins |
| •           | Four Leaf Clover   | DMC 472  | Avocado Green Ul. | 0.2 Skeins |
| *           | Grasshopper        | DMC 470  | Avocado Green Lt. | 0.2 Skeins |
| *           | Pebble Beach       | DMC 3864 | Mocha Beige Lt.   | 0.2 Skeins |
| P           | Cocoa Bean         | DMC 3862 | Mocha Beige Dk.   | 0.1 Skeins |