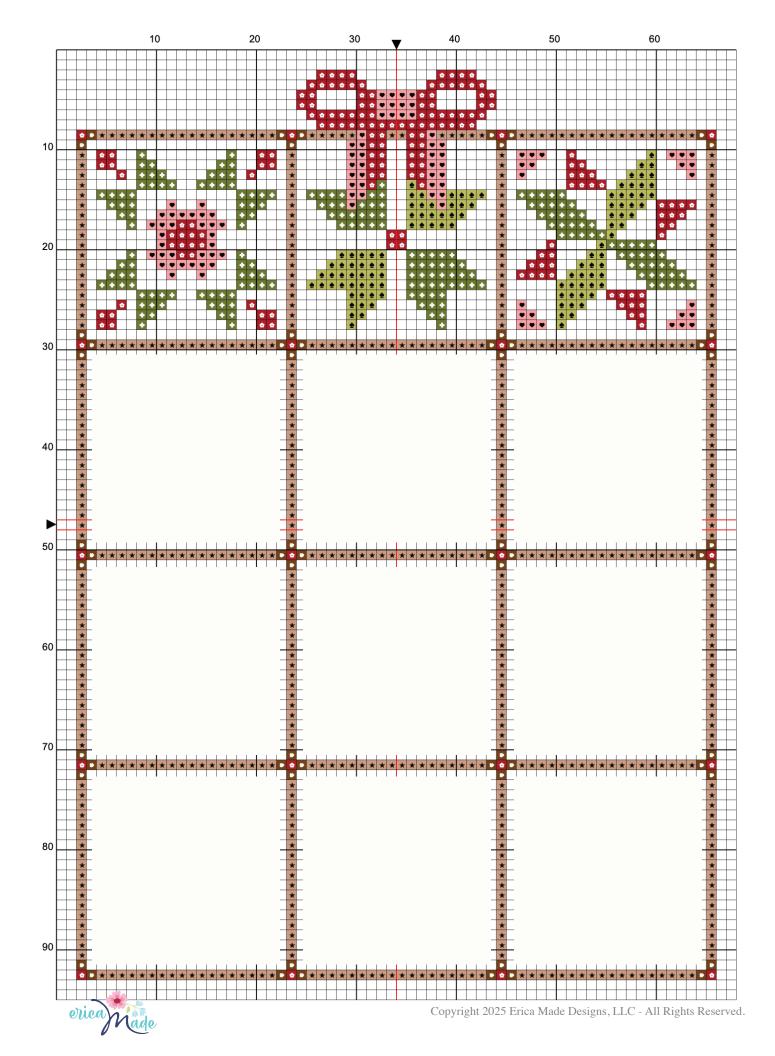

#### Chart Details:

- \* Stitch Count: 64w x 91h (If stitched using 14-Count Aida)
- \* Finished Size: 4-1/2" x 6-1/2"

**Step 3:** Center the Stitched piece onto the accent board and glue in place with hot glue. Add embellishments as desired.

| Floss Chart |                    |          |                   |            |
|-------------|--------------------|----------|-------------------|------------|
| Symbol      | Classic Colorworks | DMC      | Code              | Length     |
| •           | Pink Posey         | DMC 761  | Salmon Light      | 0.2 Skeins |
| ά           | Caroling           | DMC 321  | Christmas Red     | 0.2 Skeins |
| •           | Four Leaf Clover   | DMC 472  | Avocado Green Ul. | 0.2 Skeins |
| *           | Grasshopper        | DMC 470  | Avocado Green Lt. | 0.2 Skeins |
| *           | Pebble Beach       | DMC 3864 | Mocha Beige Lt.   | 0.2 Skeins |
| ·           | Cocoa Bean         | DMC 3862 | Mocha Beige Dk.   | 0.1 Skeins |