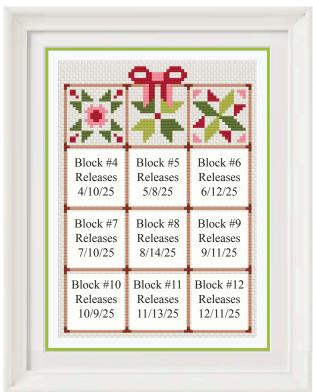

## 2025 Sew With Me Cross Stitch Sampler

# 2025 Stitchy Stitch With Me

#### Chart Details:

- \* Stitch Count: 64w x 91h (If stitched using 14-Count Aida)
- \* Finished Size: 4-1/2" x 6-1/2"