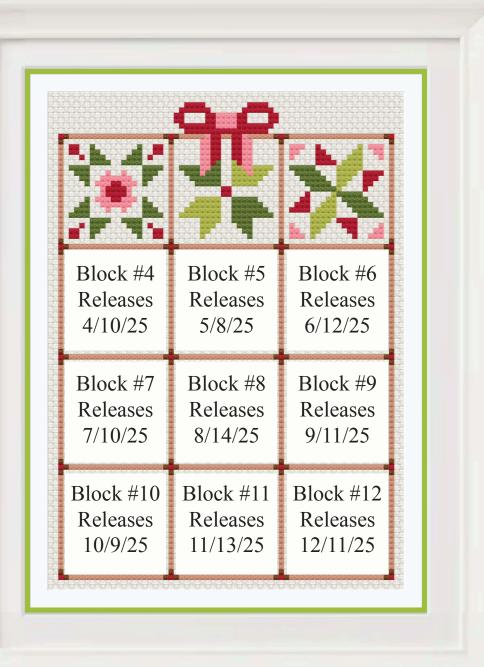

## 2025 Sew With Me Cross Stitch Sampler

# 2025 Stitchy Stitch With Me

#### Chart Details:

- \* Stitch Count: 64w x 91h (If stitched using 14-Count Aida)
- \* Finished Size: 4-1/2" x 6-1/2"