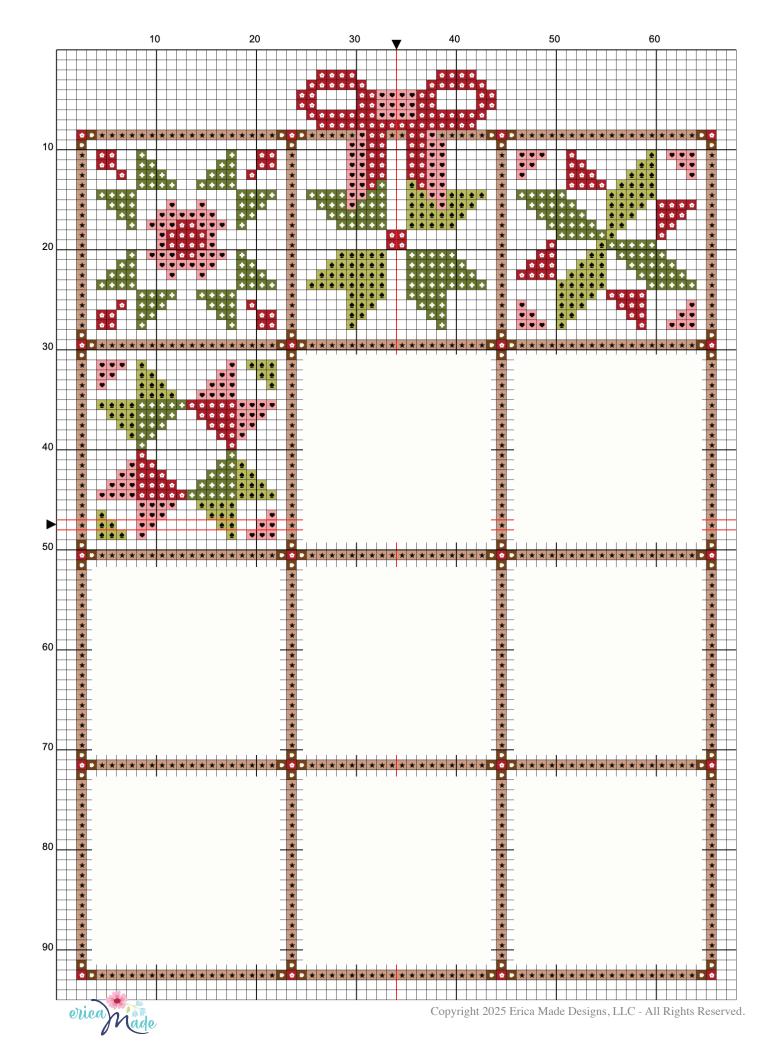

## Chart Détails:

- \* Stitch Count: 64w x 91h (If stitched using 14-Count Aida)
- \* Finished Size: 4-1/2" x 6-1/2"

**Step 3:** Center the Stitched piece onto the accent board and glue in place with hot glue. Add embellishments as desired.

| Floss Chart |                    |          |                   |            |
|-------------|--------------------|----------|-------------------|------------|
| Symbol      | Classic Colorworks | DMC Code |                   | Length     |
| •           | Pink Posey         | DMC 761  | Salmon Light      | 0.2 Skeins |
| \$          | Caroling           | DMC 321  | Christmas Red     | 0.2 Skeins |
| <b>±</b>    | Four Leaf Clover   | DMC 472  | Avocado Green Ul. | 0.2 Skeins |
| <b>*</b>    | Grasshopper        | DMC 470  | Avocado Green Lt. | 0.2 Skeins |
| *           | Pebble Beach       | DMC 3864 | Mocha Beige Lt.   | 0.2 Skeins |
| Þ           | Cocoa Bean         | DMC 3862 | Mocha Beige Dk.   | 0.1 Skeins |