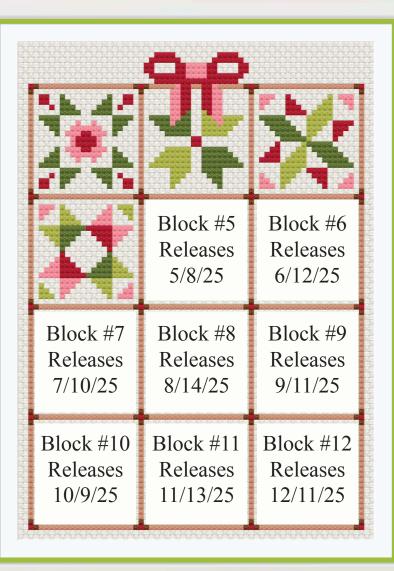

## 2025 Sew With Me Cross Stitch Sampler

erica

store.confessionsofahomeschooler.com

## Chart Détails:

- \* Stitch Count: 64w x 91h (If stitched using 14-Count Aida)
- \* Finished Size: 4-1/2" x 6-1/2"