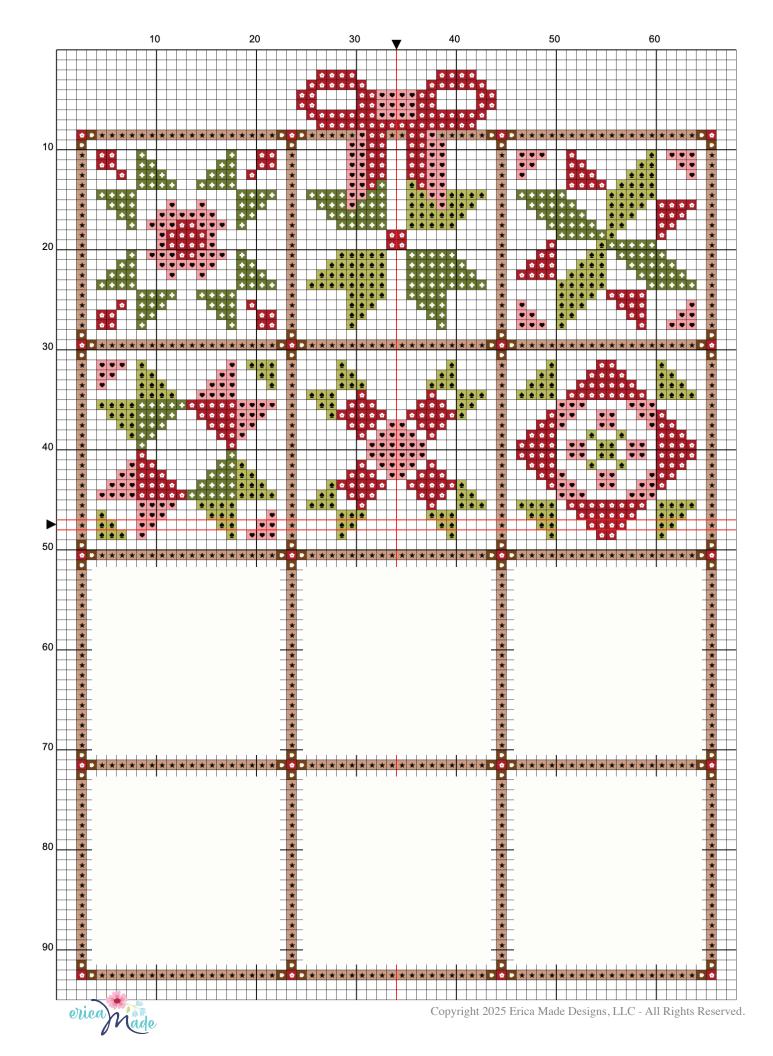

## Chart Details:

- \* Stitch Count: 64w x 91h (If stitched using 14-Count Aida)
- \* Finished Size: 4-1/2" x 6-1/2"

**Step 3:** Center the Stitched piece onto the accent board and glue in place with hot glue. Add embellishments as desired.

| Floss Chart |                    |          |                   |            |
|-------------|--------------------|----------|-------------------|------------|
| Symbol      | Classic Colorworks | DMC Code |                   | Length     |
| •           | Pink Posey         | DMC 761  | Salmon Light      | 0.2 Skeins |
| \$          | Caroling           | DMC 321  | Christmas Red     | 0.2 Skeins |
| <b>•</b>    | Four Leaf Clover   | DMC 472  | Avocado Green Ul. | 0.2 Skeins |
| *           | Grasshopper        | DMC 470  | Avocado Green Lt. | 0.2 Skeins |
| *           | Pebble Beach       | DMC 3864 | Mocha Beige Lt.   | 0.2 Skeins |
| Ð           | Cocoa Bean         | DMC 3862 | Mocha Beige Dk.   | 0.1 Skeins |