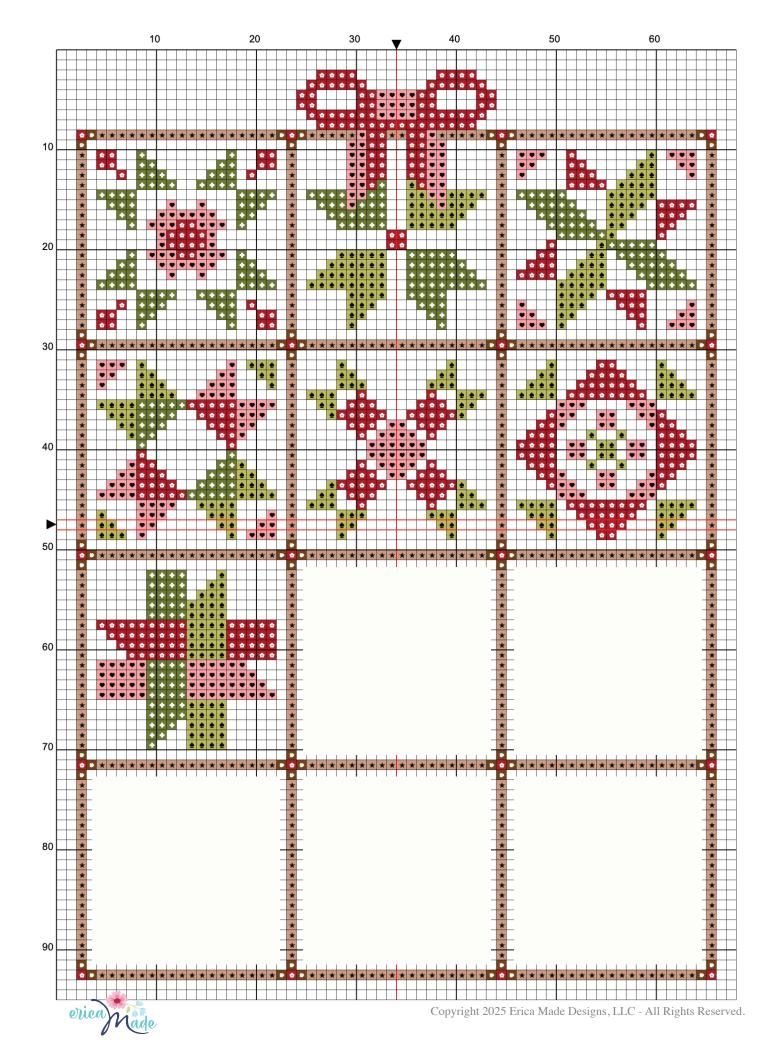

## Chart Details:

- \* Stitch Count: 64w x 91h (If stitched using 14-Count Aida)
- \* Finished Size: 4-1/2" x 6-1/2"

**Step 3:** Center the Stitched piece onto the accent board and glue in place with hot glue. Add embellishments as desired.

| Floss Chart |                    |          |                   |            |
|-------------|--------------------|----------|-------------------|------------|
| Symbol      | Classic Colorworks | DMC Code |                   | Length     |
| •           | Pink Posey         | DMC 761  | Salmon Light      | 0.2 Skeins |
| \$          | Caroling           | DMC 321  | Christmas Red     | 0.2 Skeins |
| <b>•</b>    | Four Leaf Clover   | DMC 472  | Avocado Green Ul. | 0.2 Skeins |
| *           | Grasshopper        | DMC 470  | Avocado Green Lt. | 0.2 Skeins |
| *           | Pebble Beach       | DMC 3864 | Mocha Beige Lt.   | 0.2 Skeins |
| Ð           | Cocoa Bean         | DMC 3862 | Mocha Beige Dk.   | 0.1 Skeins |