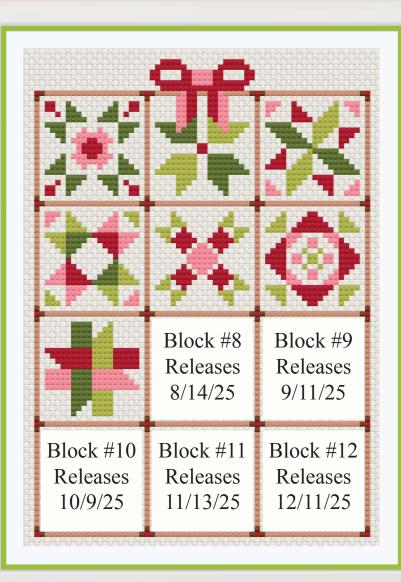

## 2025 Sew With Me Cross Stitch Sampler

erica Made

store.confessionsofahomeschooler.com

## Chart Details:

- \* Stitch Count: 64w x 91h (If stitched using 14-Count Aida)
- \* Finished Size: 4-1/2" x 6-1/2"