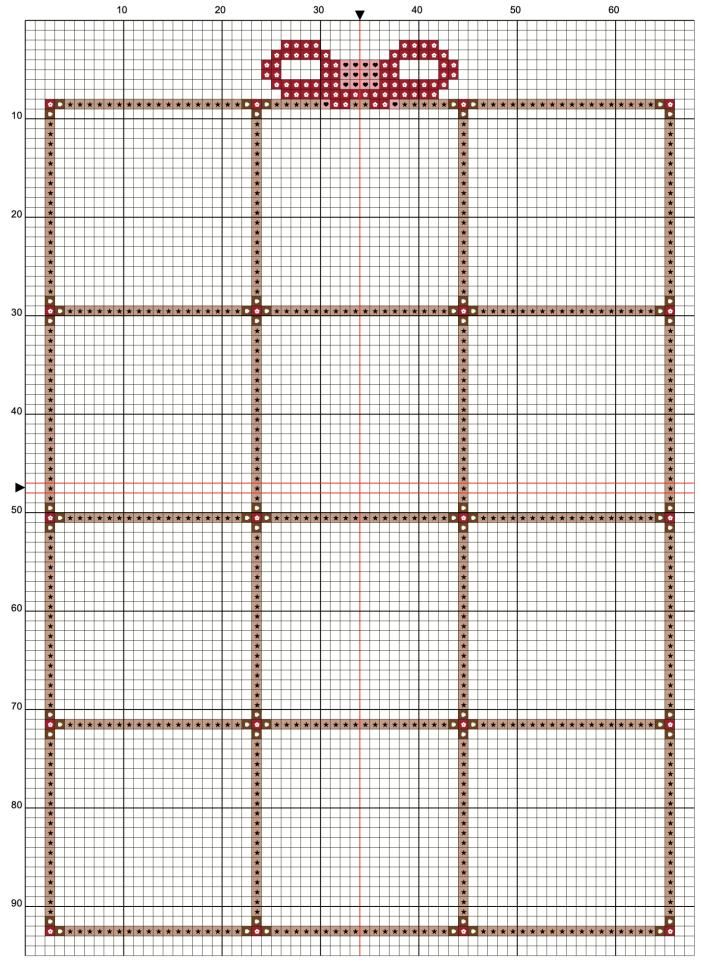

#### Chart Details:

- \* Stitch Count: 64w x 91h (If stitched using 14-Count Aida)
- \* Finished Size: 4-1/2" x 6-1/2"

**Step 3:** Center the Stitched piece onto the accent board and glue in place with hot glue. Add embellishments as desired.

| Floss Chart |                    |          |                   |            |
|-------------|--------------------|----------|-------------------|------------|
| Symbol      | Classic Colorworks | DMC      | Code              | Length     |
| •           | Pink Posey         | DMC 761  | Salmon Light      | 0.2 Skeins |
| <b>☆</b>    | Caroling           | DMC 321  | Christmas Red     | 0.2 Skeins |
| •           | Four Leaf Clover   | DMC 472  | Avocado Green Ul. | 0.2 Skeins |
| *           | Grasshopper        | DMC 470  | Avocado Green Lt. | 0.2 Skeins |
| *           | Pebble Beach       | DMC 3864 | Mocha Beige Lt.   | 0.2 Skeins |
| P           | Cocoa Bean         | DMC 3862 | Mocha Beige Dk.   | 0.1 Skeins |