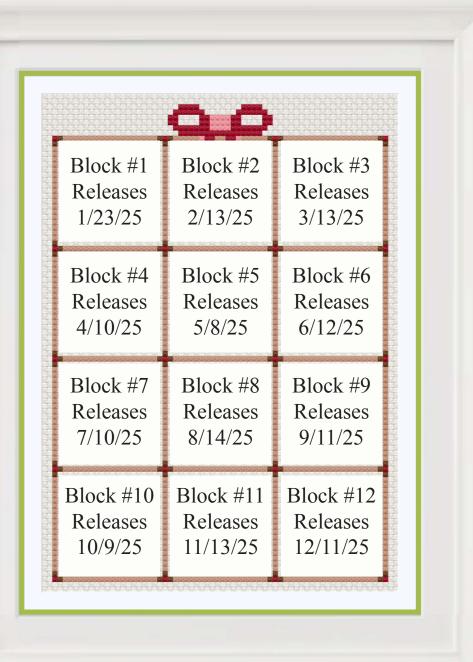

# 2025 Sew With Me Cross Stitch Sampler

# 2025 Stitchy Stitch With Me

#### Chart Details:

- \* Stitch Count: 64w x 91h (If stitched using 14-Count Aida)
- \* Finished Size: 4-1/2" x 6-1/2"