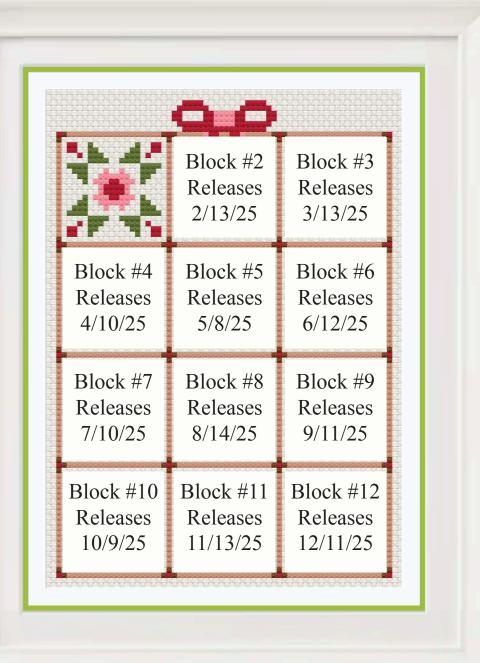

## 2025 Sew With Me Cross Stitch Sampler

# 2025 Stitchy Stitch With Me

#### Chart Details:

- \* Stitch Count: 64w x 91h (If stitched using 14-Count Aida)
- \* Finished Size: 4-1/2" x 6-1/2"