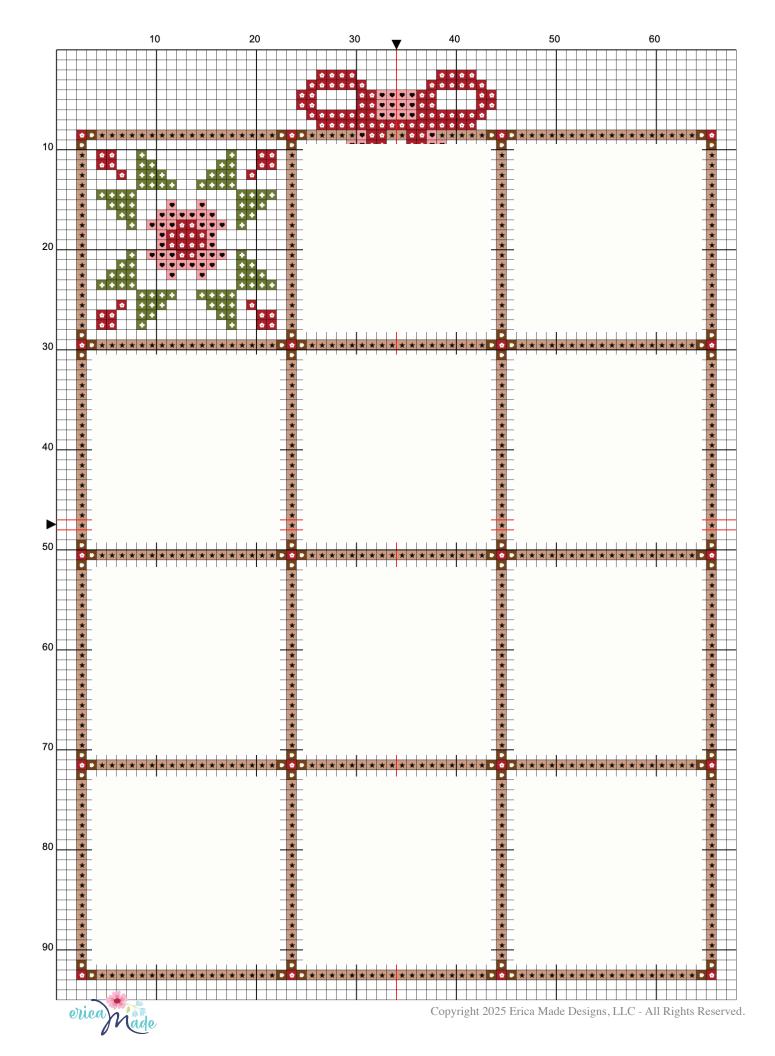

#### Chart Details:

- \* Stitch Count: 64w x 91h (If stitched using 14-Count Aida)
- \* Finished Size: 4-1/2" x 6-1/2"

**Step 3:** Center the Stitched piece onto the accent board and glue in place with hot glue. Add embellishments as desired.

| Floss Chart |                    |          |                   |            |
|-------------|--------------------|----------|-------------------|------------|
| Symbol      | Classic Colorworks | DMC      | Code              | Length     |
| •           | Pink Posey         | DMC 761  | Salmon Light      | 0.2 Skeins |
| <b>d</b>    | Caroling           | DMC 321  | Christmas Red     | 0.2 Skeins |
| •           | Four Leaf Clover   | DMC 472  | Avocado Green Ul. | 0.2 Skeins |
| *           | Grasshopper        | DMC 470  | Avocado Green Lt. | 0.2 Skeins |
| *           | Pebble Beach       | DMC 3864 | Mocha Beige Lt.   | 0.2 Skeins |
| P           | Cocoa Bean         | DMC 3862 | Mocha Beige Dk.   | 0.1 Skeins |