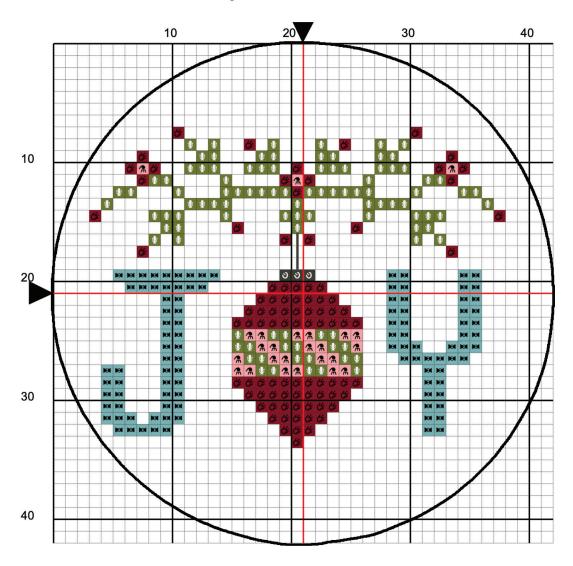

#### DMC Floss Chart:

|          | Number      | Name:                  | Length     |
|----------|-------------|------------------------|------------|
| <b>业</b> | DMC 470     | Avocado Green light    | 0.1 skeins |
| G        | DMC 498     | Christmas Red dark     | 0.1 skeins |
| 181      | DMC 598     | Turquoise light        | 0.1 skeins |
| 7.       | DMC 761     | Salmon light           | 0.1 skeins |
| ৩ —      | <br>DMC 844 | Beaver Grey ultra dark | 0.1 skeins |

#### Supplies:

Stitch Count: 31w x 28h (2-1/2" x 2-1/2" finished.) Stitched on 14 count white Aida using 2 strands of DMC floss and a size 26 tapestry needle.

Finishing: Place finished ornament on a 3" embroidery hoop. I used these: https://amzn.to/3iZi2lu Tie a 9" piece of decorative ribbon to the top.