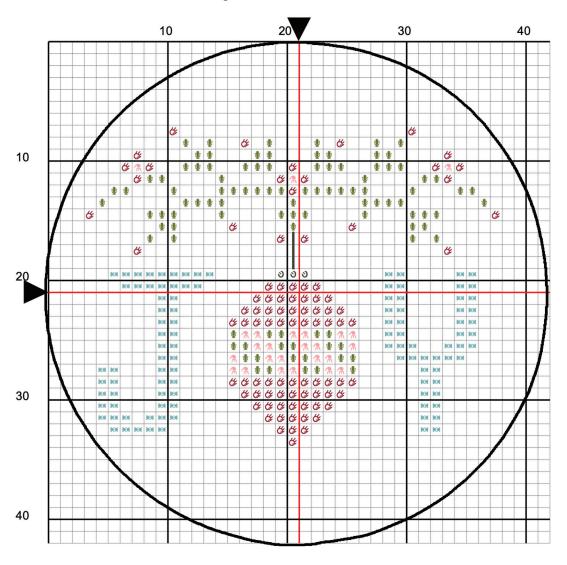

#### DMC Floss Chart:

|          | Number      | Name:                  | Length     |
|----------|-------------|------------------------|------------|
| <b>业</b> | DMC 470     | Avocado Green light    | 0.1 skeins |
| G        | DMC 498     | Christmas Red dark     | 0.1 skeins |
| 181      | DMC 598     | Turquoise light        | 0.1 skeins |
| <b>A</b> | DMC 761     | Salmon light           | 0.1 skeins |
| ৩ —      | <br>DMC 844 | Beaver Grey ultra dark | 0.1 skeins |

#### Supplies:

Stitch Count: 31w x 28h (2-1/2" x 2-1/2" finished.) Stitched on 14 count white Aida using 2 strands of DMC floss and a size 26 tapestry needle.

Finishing: Place finished ornament on a 3" embroidery hoop. I used these: https://amzn.to/3iZi2lu Tie a 9" piece of decorative ribbon to the top.