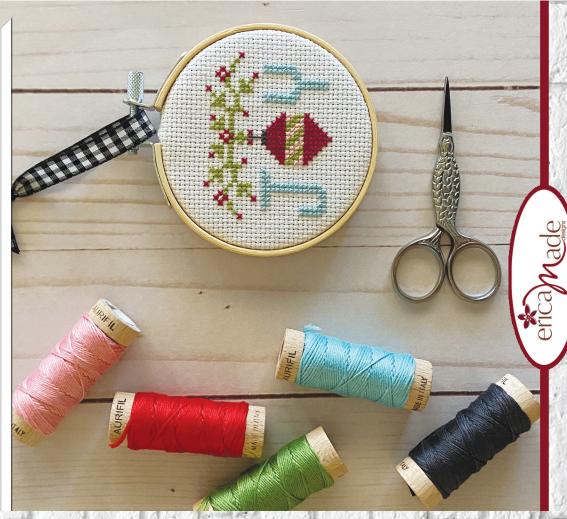

Stitched on 14 count white Aida with 2 strands of DMC Finished size: 2-1/2"w x 2-1/2"h

Designed by Erica Arndt
Duplication of any kind prohibited.
Email: erica@confessionsfoahomeschooler.com
www.confessionsofahomeschooler.com © August 2021 EricaMadeDesigns,LLC Instagram: @ericaarndt

#### Supplies:

Stitch Count: 31w x 28h (2-1/2" x 2-1/2" finished.) Stitched on 14 count white Aida using 2 strands of DMC floss and a size 26 tapestry needle.

Finishing: Place finished ornament on a 3" embroidery hoop. I used these: https://amzn.to/3iZi2lu Tie a 9" piece of decorative ribbon to the top.