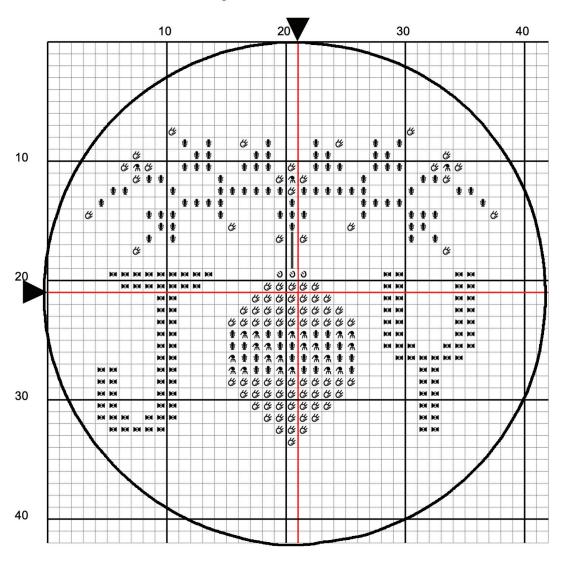

Stitch Count: 31w x 28h

Materials needed:

\* Cloth (Recommended 14ct White Aida)

\* Floss (see chart)

\* Size 26 Tapestry needle \* Optional: Embroidery hoop

# Floss Recommended:

|            | Number  | Name:                  | Length     |
|------------|---------|------------------------|------------|
| *          | DMC 470 | Avocado Green light    | 0.1 skeins |
| 8          | DMC 498 | Christmas Red dark     | 0.1 skeins |
| IBI        | DMC 598 | Turquoise light        | 0.1 skeins |
| <b>e</b> E | DMC 761 | Salmon light           | 0.1 skeins |
| ၈          | DMC 844 | Beaver Grey ultra dark | 0.1 skeins |