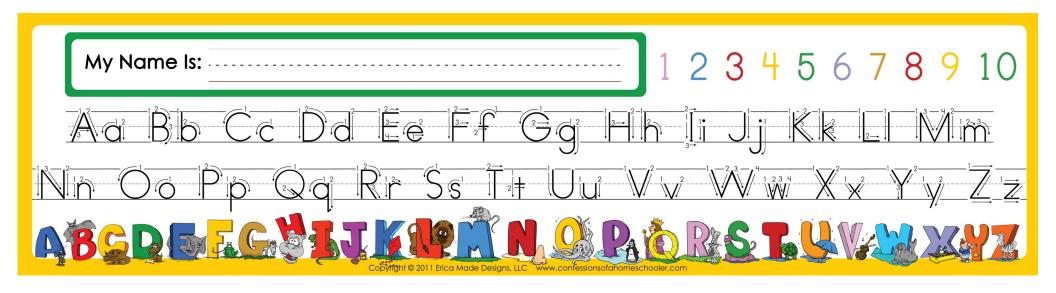

- 8x11 Small Desk Reference
- 18 x 4 Large Desk Reference

(For the 18x4 copy: Print pages 4-5. Match up pieces along the letter U then run through a laminator to hold the pieces in place. Tape to desk using clear packing tape for easy visual reference for your student.)

If you have any questions please feel free to email me directly at <a href="mailto:homeschoolerconfessions@gmail.com">homeschoolerconfessions@gmail.com</a>. I will do my best to respond promptly.

For a larger copy: print pages 4-5. Match up pieces along the letter U then run through a laminator to hold the pieces in place. Tape to desk using clear packing tape for easy visual reference for your student.

## D'Nealian Desk Mate:

| My Name Is:                                                        | 1 2 3 4 5 6 7 8 9 10                                                                                                                                                                                                                                                                                                                                                                                                                                                                                                                                                                                                                                                                                                                                                                                                                                                                                                                                                                                                                                                                                                                                                                                                                                                                                                                                                                                                                                                                                                                                                                                                                                                                                                                                                                                                                                                                                                                                                                                                                                                                                                           |  |
|--------------------------------------------------------------------|--------------------------------------------------------------------------------------------------------------------------------------------------------------------------------------------------------------------------------------------------------------------------------------------------------------------------------------------------------------------------------------------------------------------------------------------------------------------------------------------------------------------------------------------------------------------------------------------------------------------------------------------------------------------------------------------------------------------------------------------------------------------------------------------------------------------------------------------------------------------------------------------------------------------------------------------------------------------------------------------------------------------------------------------------------------------------------------------------------------------------------------------------------------------------------------------------------------------------------------------------------------------------------------------------------------------------------------------------------------------------------------------------------------------------------------------------------------------------------------------------------------------------------------------------------------------------------------------------------------------------------------------------------------------------------------------------------------------------------------------------------------------------------------------------------------------------------------------------------------------------------------------------------------------------------------------------------------------------------------------------------------------------------------------------------------------------------------------------------------------------------|--|
| Alabb Cold Ee Fif Gg Hh Lill Ke Lill Mm                            |                                                                                                                                                                                                                                                                                                                                                                                                                                                                                                                                                                                                                                                                                                                                                                                                                                                                                                                                                                                                                                                                                                                                                                                                                                                                                                                                                                                                                                                                                                                                                                                                                                                                                                                                                                                                                                                                                                                                                                                                                                                                                                                                |  |
| Mn Od Pp Qq Rr Ss Tit Uu                                           |                                                                                                                                                                                                                                                                                                                                                                                                                                                                                                                                                                                                                                                                                                                                                                                                                                                                                                                                                                                                                                                                                                                                                                                                                                                                                                                                                                                                                                                                                                                                                                                                                                                                                                                                                                                                                                                                                                                                                                                                                                                                                                                                |  |
| ABGD FEG SJERGE 2011 Erica Made Designs, LLC www.confessionsofahor | The State of the S |  |