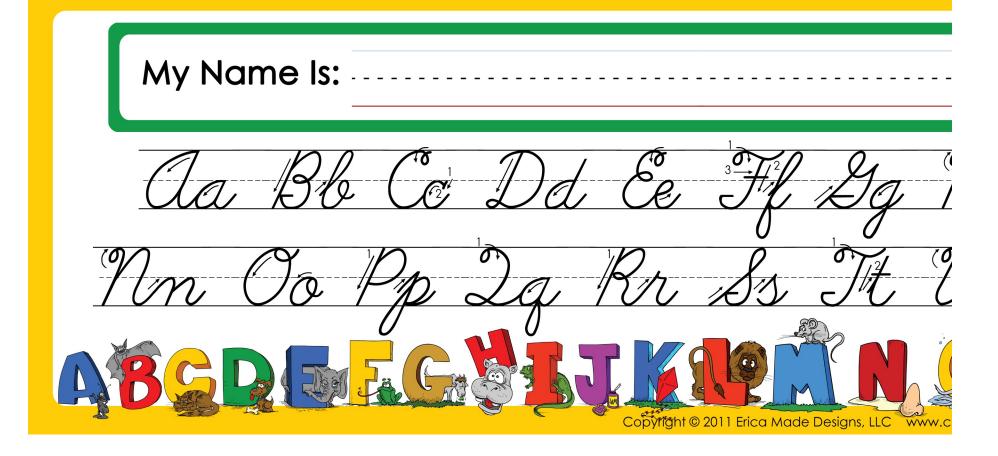

## Cursive Desk Mate:

| My Name Is:                             |
|-----------------------------------------|
| aa Bb Co Dd Ee Ff Lg Wh Ii Jj Kk Ll Mm  |
| Vn Oo Pp 2g Rr Ss It Un Vn Une Vn Yn Zg |
| ABGDGEG STIMP NO POR STUVING XXXX       |