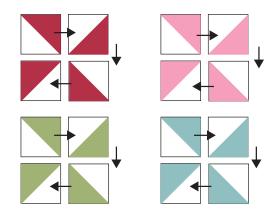

Cut the square in half on both diagonals and press.

Make 4 half square triangles in four different B colorways.

Trim to 3-1/2" x 3-1/2" or 2" x 2".

Sew the HSTs together to make four pinwheel units. Trim each pinwheel unit to 6-1/2" x 6-1/2" or 3-1/2" x 3-1/2".