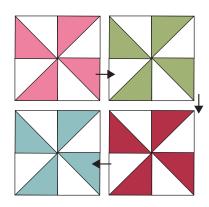

Assemble the block as shown. Trim to 12-1/2" x 12-1/2" or 6-1/2" x 6-1/2"

Don't forget to watch my video tutorial for this block on YouTube