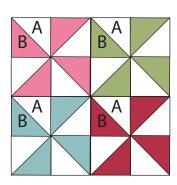

## Pinwheel Block #12

|                           |   | 12.5" Block       | 6.5" Block        |
|---------------------------|---|-------------------|-------------------|
| Background<br>1 FQ        | Α | (4) 6-1/2" square | (4) 3-1/2" square |
| Prints<br>4 different F8s | В | (4) 6-1/2" square | (4) 3-1/2" square |

Assemble the block as shown. Trim to 12-1/2" x 12-1/2" or 6-1/2" x 6-1/2"

Don't forget to watch my video tutorial for this block on YouTube