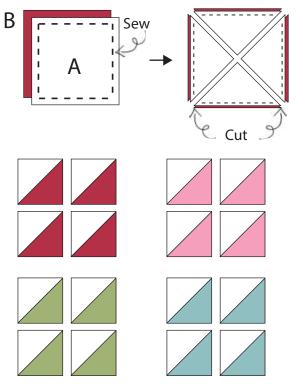

Cut one B square from each of the four different F8s.

Draw a diagonal line on the wrong side of the A square. Place the A square and B square right sides together. Sew around all four sides using 1/4" seam.

Cut the square in half on both diagonals and press.

Make 4 half square triangles in four different B colorways.

Trim to 3-1/2" x 3-1/2" or 2" x 2".

Sew the HSTs together to make four pinwheel units. Trim each pinwheel unit to 6-1/2" x 6-1/2" or 3-1/2" x 3-1/2".