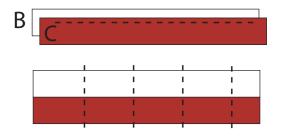

Repeat adding another A square to the opposite sides of the D square. Make 4. Trim to 4-1/2 " x 4-1/2" or 2-1/2" x 2-1/2".

Sew a fabric B strip and C strip right sides together along the long edge using 1/4" seam. Press and subcut into four  $4-1/2" \ge 4-1/2"$  or  $2-1/2" \ge 2-1/2"$ .