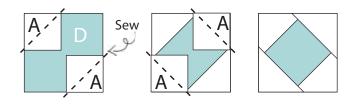

Draw a diagonal line from corner to corner on the wrong side of the A squares. Place an A square onto opposite sides of the D square and sew along the diagonal line. Trim 1/4" from stitch line and press.

Repeat adding another A square to the opposite sides of the D square. Make 4. Trim to 4-1/2 " x 4-1/2" or 2-1/2" x 2-1/2".

Sew a fabric B strip and C strip right sides together along the long edge using 1/4" seam. Press and subcut into four  $4-1/2" \ge 4-1/2"$  or  $2-1/2" \ge 2-1/2"$ .