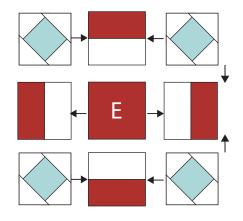

Assemble block as shown below, pressing as indicated by the arrows.

#3

Trim to 12-1/2" x 12-1/2" or 6-1/2" x 6-1/2".

Copyright 2021 Erica Made Designs, LLC - www.confessionsofahomeschooler.com All right sreserved. Duplication of any kind is prohibited. This pattern is for personal use only and may not be reproduced without written permission from Erica Made Designs, LLC.