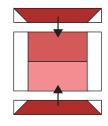

(4) 1-1/2" x 2-1/2"                                                                            |
| Е | (4) 2-1/2" x 4-1/2"  | (4) 1-1/2" x 2-1/2"                                                                            |
|   | B<br>C<br>D          | A (16) 1-1/2" x 1-1/2"   B (8) 1-1/2" x 4-1/2"   C (8) 1-1/2" x 6-1/2"   D (4) 2-1/2" x 4-1/2" |

D В В E

**Block** #11

Sew the four spools together alternating directions as shown. Trim to 12-1/2" x 12-1/2" or 6-1/2" x 6-1/2".





Copyright 2023 Erica Made Designs, LLC - www. confessionsofahomeschooler.com All rights reserved. Duplication of any kind is prohibited. This pattern is for personal use only and may not be reproduced without written permission from Erica Made Designs, LLC. This pattern may not be used for commercial purposes.



Draw a diagonal line on the wrong side of the A

squares. Sew an A square to both sides of the C

rectangle, along the diagonal line as shown. Make 8.

Sew a D and E unit together, then sew a B rectangle to both sides. Make 4.



Sew the A/C unit to the top and bottom of the unit. Make 4.