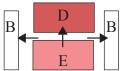

Draw a diagonal line on the wrong side of the A

squares. Sew an A square to both sides of the C

rectangle, along the diagonal line as shown. Make 8.

Sew a D and E unit together, then sew a B rectangle to both sides. Make 4.