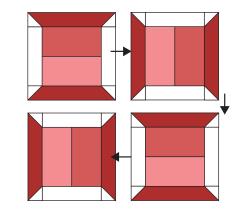

D В В E

**Block** #11

Sew the four spools together alternating directions as shown. Trim to 12-1/2" x 12-1/2" or 6-1/2" x 6-1/2".

Copyright 2023 Erica Made Designs, LLC - www. confessionsofahomeschooler.com All rights reserved. Duplication of any kind is prohibited. This pattern is for personal use only and may not be reproduced without written permission from Erica Made Designs, LLC. This pattern may not be used for commercial purposes.