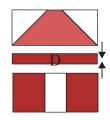

Repeat adding another A square to the opposite side of the C square. Make 4.

Sew an E, B, and E rectangle together. Make 4.

Using a D rectangle, assemble block as shown below, pressing as indicated by the arrows. Trim house to 3-1/2" x 3-1/2" or 6-1/2" x 6-1/2".