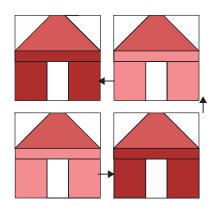

Assemble final block as shown. Trim to 12-1/2" x 12-1/2" or 6-1/2" x 6-1/2".

Copyright 2023 Erica Made Designs, LLC - www. confessionsofahomeschooler.com All rights reserved. Duplication of any kind is prohibited. This pattern is for personal use only and may not be reproduced without written permission from Erica Made Designs, LLC. This pattern may not be used for commercial purposes.