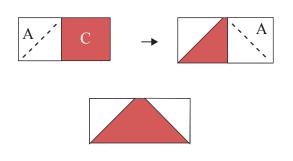

Draw a diagonal line from corner to corner on the wrong side of the A squares. Place an A square onto opposite sides of the C rectangle and sew along the diagonal line. Trim 1/4" from stitch line and press.

Repeat adding another A square to the opposite side of the C square. Make 4.

Sew an E, B, and E rectangle together. Make 4.

Using a D rectangle, assemble block as shown below, pressing as indicated by the arrows. Trim house to 3-1/2" x 3-1/2" or 6-1/2" x 6-1/2".