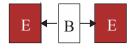

Repeat adding another A square to the opposite side of the C square. Make 4.

Sew an E, B, and E rectangle together. Make 4.

Using a D rectangle, assemble block as shown below, pressing as indicated by the arrows. Trim house to 3-1/2" x 3-1/2" or 6-1/2" x 6-1/2".