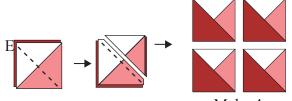

Black #6

Draw a line from corner to corner on the wrong side of the C/F HST. Place an E square and a C/F HST right sides together making sure seams line up as shown. Sew along the drawn line. Trim 1/4" away from stitch line as shown. Make sure to sew each one identically. You should end up with four identical blocks. Trim to 4-1/2" x 4-1/2" or 2-1/2" x 2-1/2".

Make 4

Using a B square, assemble block as shown below. Trim to 12-1/2" x 12-1/2" or 6-1/2" x 6-1/2".

Don't forget to watch my video tutorial for this block on

Copyright 2023 Erica Made Designs, LLC - www. confessionsofahomeschooler.com All rights reserved. Duplication of any kind is prohibited. This pattern is for personal use only and may not be reproduced without written permission from Erica Made Designs, LLC. This pattern may not be used for commercial purposes.