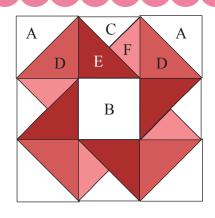

Make 4

Using a B square, assemble block as shown below. Trim to 12-1/2" x 12-1/2" or 6-1/2" x 6-1/2".

Don't forget to watch my video tutorial for this block on

Copyright 2023 Erica Made Designs, LLC - www. confessionsofahomeschooler.com All rights reserved. Duplication of any kind is prohibited. This pattern is for personal use only and may not be reproduced without written permission from Erica Made Designs, LLC. This pattern may not be used for commercial purposes.