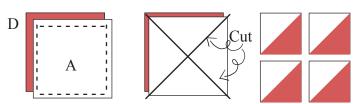

Draw a diagonal line from corner to corner on the wrong side of all A, C and E squares.

Place an A and D square right sides together. Sew around all four sides using 1/4" seam. Cut the square in half on both diagonals and press. Make 4 half square triangles.