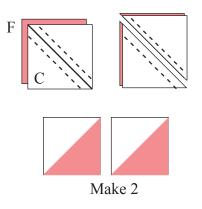

Trim to 4-1/2" x 4-1/2" or 2-1/2" x 2-1/2".

Place a C square right side down on to an F square. Sew 1/4" seam on both sides of the drawn line. Cut the square in half along the drawn diagonal line and press. Make 2 half square triangles. Trim to 5" x 5" or 3" x 3".

Black #6

Draw a line from corner to corner on the wrong side of the C/F HST. Place an E square and a C/F HST right sides together making sure seams line up as shown. Sew along the drawn line. Trim 1/4" away from stitch line as shown. Make sure to sew each one identically. You should end up with four identical blocks. Trim to 4-1/2" x 4-1/2" or 2-1/2" x 2-1/2".