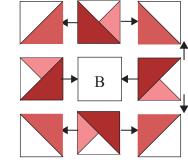

Make 4

Using a B square, assemble block as shown below. Trim to 12-1/2" x 12-1/2" or 6-1/2" x 6-1/2".

Don't forget to watch my video tutorial for this block on

Copyright 2023 Erica Made Designs, LLC - www. confessionsofahomeschooler.com All rights reserved. Duplication of any kind is prohibited. This pattern is for personal use only and may not be reproduced without written permission from Erica Made Designs, LLC. This pattern may not be used for commercial purposes.