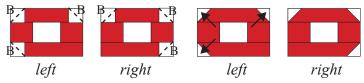

### **Special Sashing Strips for Bows (Make 2):**

Sew a D square to the right and left ends of the B3 rectangles as shown. Make 2 right and 2 left units.

Trim to 1-1/2" x 3 ".

B3 ✓ left

D B3 →

right

Sew a D square to one end of two C rectangles as shown below. Sew a B2 square to the opposite end of the C rectangles as shown. Make 2 right and 2 left units. Trim to 1-1/2" x 2-1/2".

 $D \nearrow C \nearrow B_2 \longrightarrow left$   $B_2 \nearrow C \nearrow D \longrightarrow left$ 

Using two E2 squares, the units created above, and one B2 square, assemble the Special Ribbon Sashing as shown. Trim to 1-1/2" x 12-1/2". Make 2 - One for the front of the quilt and one for the pieced backing.