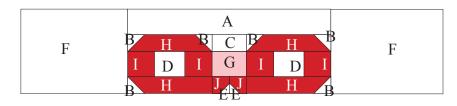

|                            | wxh |   |   |                  |
|----------------------------|-----|---|---|------------------|
| Background                 | A   | 1 | 1 | 12-1/2" x 2"     |
| Use Outer                  | В   | 6 | 6 | 1-1/2" x 1-1/2"  |
| Border fabric<br>for Quilt | C   | 1 | 1 | 3-1/2" x 1-1/2"  |
| Front Bow                  | D   | 2 | 2 | 2" x 2"          |
| and Backing<br>fabric for  | Е   | 2 | 2 | 1" x 1"          |
| Back Bow.                  | F   | 2 |   | 20-1/2" x 5-1/2" |
| Pink                       | G   | 1 | 1 | 3-1/2" x 2"      |
| Red                        | Н   | 4 | 4 | 5" x 1-1/2"      |
|                            | I   | 4 | 4 | 2" x 2"          |
|                            | J   | 2 | 2 | 2" x 1-1/2"      |

**Preparation:** Draw a diagonal lines on the wrong side of B and E.

**NOTE:** You will be making 2 Bow units. One for the Top Border and one for the Pieced Backing. Make sure to cut the Background pieces from your BORDER and BACKING fabric for these units. If you do not want to make the Pieced Backing, only make 1 Bow.

Sew an I, D, and I unit together. Trim to 5" x 2". Make 4.

Sew an H rectangle to the top and bottom of the I/D/I unit. Trim to 5" x 4". Make 4.

Sew a B square to three corners of the Bow unit along the diagonal line. Trim 1/4" from the stitch line and press. Trim to 5" x 4". Make 2 right and 2 left units.

Sew an E square to one corner of the J rectangle as shown. Trim 1/4" from the stitch line and press. Trim to 2" x 1-1/2". Make 2 right and 2 left units. Sew the right and left units together as shown. Trim to 3-1/2" x 1-1/2". Make 2.

Sew a C, G, and J unit together. Trim to 3-1/2" x 4". Make 2.

Sew the left bow, center unit, and right bow units together. Sew the A rectangle to the top of the Bow unit. Trim to 12-1/2" x 5-1/2". Make 2.

Sew an F rectangle to both sides of the FRONT Bow unit (*This is the Front Top Border*).

Trim to 52-1/2" x 5-1/2". Set aside for quilt assembly.

Set the second Bow unit aside for the Pieced Backing.

Note: I designed the Top Bow Border to be 1" longer than the quilt top on both ends. When attaching this unit to the top of the quilt, center the Bow so it lines up with the Special Sashing unit. Then, trim off the excess. This way your bow will be perfectly centered!