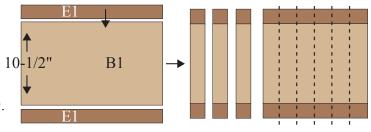

TIP: I cut and assemble borders first! That way I can make sure I get full WOF cuts and it's nice to have them done ahead of time!

Sew the E1, B1, and E1 strips right sides together along the long edge using 1/4" seam. Press towards the dark fabric, and subcut into 1-1/2" x 12-1/2" sections (You should get 28 sections from the WOF strip). Repeat with remaning 10" - E1, B1, and E1 strips to make a total of (33) sashing units (3 are for the Pieced Backing).