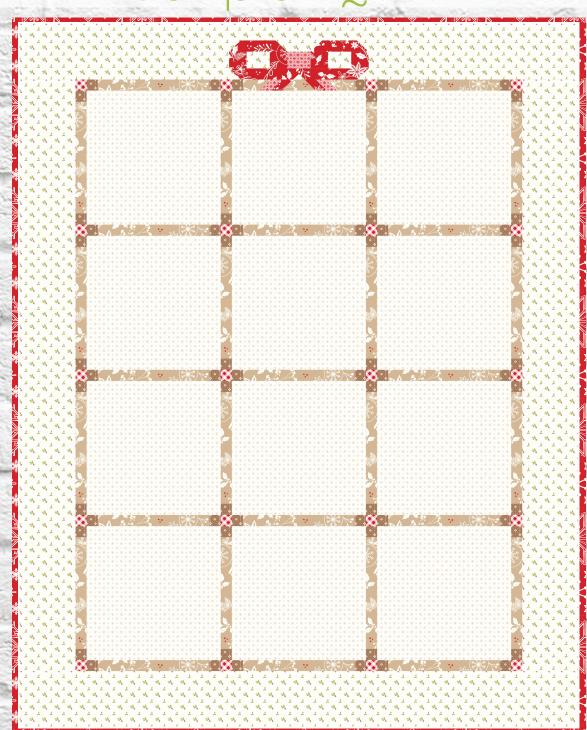

# 2025 Sew With Me Sampler Quilt!

store.confessionsofahomeschooler.com

# My Quilt Information

| Start Date:                                                                |                                                                   | Finish Date:                                                                                                                          |                                                                                                |
|----------------------------------------------------------------------------|-------------------------------------------------------------------|---------------------------------------------------------------------------------------------------------------------------------------|------------------------------------------------------------------------------------------------|
| Pieced By:                                                                 |                                                                   |                                                                                                                                       |                                                                                                |
| Quilted By:                                                                |                                                                   |                                                                                                                                       |                                                                                                |
| Recipient:                                                                 |                                                                   |                                                                                                                                       |                                                                                                |
| Progress:                                                                  |                                                                   |                                                                                                                                       |                                                                                                |
| ☐ Pull Fabric ☐ Starch ☐ Cut Fabric ☐ Bow Blocks ☐ Sashing ☐ Outer Borders | ☐ Block #1 ☐ Block #2 ☐ Block #3 ☐ Block #4 ☐ Block #5 ☐ Block #6 | <ul> <li>□ Block #7</li> <li>□ Block #8</li> <li>□ Block #9</li> <li>□ Block #10</li> <li>□ Block #11</li> <li>□ Block #12</li> </ul> | <ul><li>□ Quilt Top</li><li>□ Backing</li><li>□ Baste</li><li>□ Quilt</li><li>□ Bind</li></ul> |
| Fabric Collection                                                          | on:                                                               |                                                                                                                                       |                                                                                                |
|                                                                            |                                                                   |                                                                                                                                       |                                                                                                |
|                                                                            |                                                                   |                                                                                                                                       |                                                                                                |
|                                                                            |                                                                   |                                                                                                                                       |                                                                                                |
|                                                                            |                                                                   |                                                                                                                                       |                                                                                                |
|                                                                            |                                                                   |                                                                                                                                       |                                                                                                |
|                                                                            |                                                                   |                                                                                                                                       |                                                                                                |
| NT.                                                                        |                                                                   |                                                                                                                                       |                                                                                                |
| Notes:                                                                     |                                                                   |                                                                                                                                       |                                                                                                |

## Fabric Requirements:

- Pink: (4) FQs
- Red: (5) FQs
- Green: (5) FQs
- Background: 3 yards
- Outer Border: 1-1/4 yd
- Sashing: Dk Brown 1/4 yd
- Sashing: Lt Brown 2/3 yd

## Finishing:

- O Backing & Batting: 4-1/4 yards
- Binding: 1/2 yard

 $\{FQ=18" \times 21" - F8=9" \times 21" \text{ WOF}= \text{ width of fabric}\}$ 

Finished Size:

50" x 63"

Copyright 2025 Erica Made Designs, LLC www. confessionsofahomeschooler.com