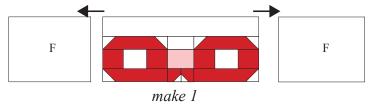

Sew an F rectangle to both sides of the FRONT Bow unit (*This is the Front Top Border*).

Trim to 52-1/2" x 5-1/2". Set aside for quilt assembly.

Set the second Bow unit aside for the Pieced Backing.

Note: I designed the Top Bow Border to be 1" longer than the quilt top on both ends. When attaching this unit to the top of the quilt, center the Bow so it lines up with the Special Sashing unit. Then, trim off the excess. This way your bow will be perfectly centered!