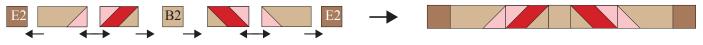

### **Special Sashing Strips for Bows (Make 2):**

Sew a D square to the right and left ends of the B3 rectangles as shown. Make 2 right and 2 left units.

Trim to 1-1/2" x 3 ".

B3 ✓ left

D B3 →

right

Sew a D square to one end of two C rectangles as shown below. Sew a B2 square to the opposite end of the C rectangles as shown. Make 2 right and 2 left units. Trim to 1-1/2" x 2-1/2".

 $D \nearrow C \nearrow B_2 \longrightarrow left$   $B_2 \nearrow C \nearrow D \longrightarrow left$ 

Using two E2 squares, the units created above, and one B2 square, assemble the Special Ribbon Sashing as shown. Trim to 1-1/2" x 12-1/2". Make 2 - One for the front of the quilt and one for the pieced backing.