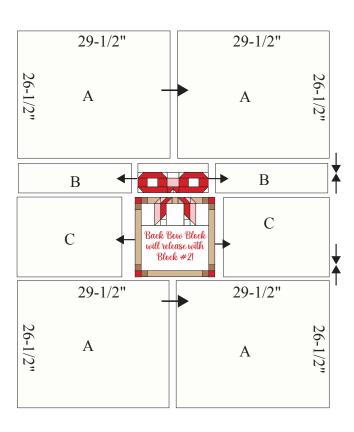

## Pieced Backing

Don't want to do a pieced backing? Using 4-1/4 yards fabric, make traditional backing. (See my video tutorial here: https://youtu.be/rJ8wF iuag?si=s28dEyR0PAa-n0eH)

|              |   | h x w WOF = width of fabric (42")                              |
|--------------|---|----------------------------------------------------------------|
| Backing      | A | (4) 26-1/2" x 29-1/2"                                          |
|              | В | (2) 23-1/2" x 5-1/2"                                           |
|              | С | (2) 22-1/2" x 14-1/2"                                          |
| Corners      | D | (4) 1-1/2" x 1-1/2"                                            |
| Center Block | Е | (1) 12-1/2" x 12-1/2" Back Star Block (Releases with Block #2) |

#### Alternate Idea:

Make a 3-1/2" x 3-1/2" quilt label and add it to the center of the Pieced Back Star Block. (See video tutorial for Block #2 to see how I added my label.)

- 1) Sew Corner Stone D to both ends of one of the sashing strips from page 1. Trim to 1-1/2" x 14-1/2". Make 2.
- 2) Sew the Special Sashing unit *(page 2)* to the top of the Pieced Backing Star Block. Sew a regular Sashing unit to the bottom. Finally, sew the D/sashing/D strips to the sides as shown. Trim to 14-1/2" x 14-1/2".
- 3) Sew two A units together. Make 2 sections that measure 58-1/2" x 26-1/2".
- 4) Sew the B strips to the right and left sides of the second Bow unit from the previous page.
- 5) Sew a C unit, Center Block, and C unit together.
- 6) Center the Bow unit to the Center Block Unit and sew the rows together. Sew an A unit to the top and bottom. Finished Backing should measure 58" x 71-1/2".