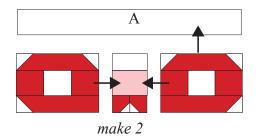

Sew a C, G, and J unit together. Trim to 3-1/2" x 4". Make 2.

Sew the left bow, center unit, and right bow units together. Sew the A rectangle to the top of the Bow unit. Trim to 12-1/2" x 5-1/2". Make 2.

Sew an F rectangle to both sides of the FRONT Bow unit (*This is the Front Top Border*).

Trim to 52-1/2" x 5-1/2". Set aside for quilt assembly.

Set the second Bow unit aside for the Pieced Backing.

Note: I designed the Top Bow Border to be 1" longer than the quilt top on both ends. When attaching this unit to the top of the quilt, center the Bow so it lines up with the Special Sashing unit. Then, trim off the excess. This way your bow will be perfectly centered!